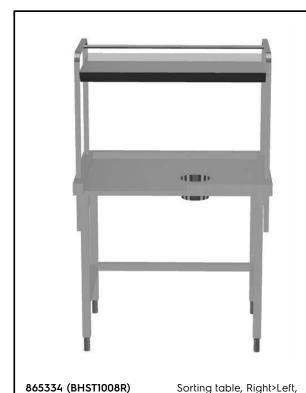

#### Item No.

Constructed in 304 AISI stainless steel. N. 4 square 40x40mm square legs on height-adjustable feet. Underframe on three sides.

1000x800 mm

1-tier overshelf for baskets. N. 1 waste scraping hole with rubber ring. Attachment to infill tops or slide conveyors on the left side. Basket direction: from right to left.

#### Construction

- All surfaces smooth with polished finish.
- Receiving tabletop with raised side edges allround, reduces the possibility of crockery being pushed off the table.
- Constructed in AISI 304 stainless steel with square 40x40mm legs.
- Sorting table provided with an over-shelf for dishwashing racks which can be inclined at either the dishwashing or receiving side.
- One or two waste holes with a rubber scraping ring tabletop.

# Handling System Sorting Table Right to Left, 1000x800mm