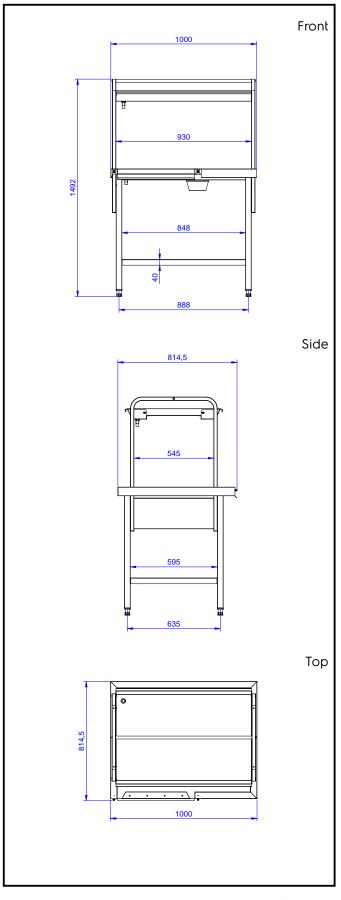

# **Key Information:**

External dimensions, Width:

865334 (BHST1008R)1000 mmExternal dimensions, Depth:800 mmExternal dimensions, Height:1551 mmNet weight:8 kg

Handling System Sorting Table Right to Left, 1000x800mm